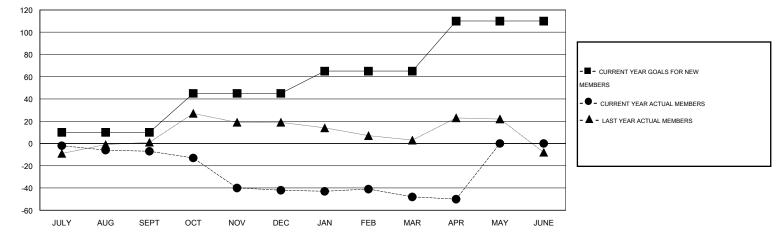

## CNAT. John Muller

| GMT: John M   | uller            | LOCATION AUSTRALIA |                  |                  |                       |                    |                                     |                    |                  |  |
|---------------|------------------|--------------------|------------------|------------------|-----------------------|--------------------|-------------------------------------|--------------------|------------------|--|
|               |                  | Clubs              |                  |                  | Members               |                    |                                     |                    |                  |  |
|               | RESU             | LTS FOR 2015-2016  | i                |                  | RESULTS FOR 2015-2016 |                    |                                     |                    |                  |  |
| QUARTER       | NEW CLUB<br>GOAL | NEW CLUBS          | DROPPED<br>CLUBS | NET<br>GAIN/LOSS | QUARTER               | NEW MEMBER<br>GOAL | CHARTER AND<br>NEW MEMBERS<br>ADDED | DROPPED<br>MEMBERS | NET<br>GAIN/LOSS |  |
| JULY/AUG/SEPT | 0                | 0                  | 0                | 0                | JULY/AUG/SEPT         | 10                 | 38                                  | 45                 | -7               |  |
| OCT/NOV/DEC   | 1                | 0                  | 0                | 0                | OCT/NOV/DEC           | 35                 | 20                                  | 55                 | -35              |  |
| JAN/FEB/MAR   | 0                | 0                  | 0                | 0                | JAN/FEB/MAR           | 20                 | 31                                  | 37                 | -6               |  |
| APR/MAY/JUNE  | 1                | 0                  | 0                | 0                | APR/MAY/JUNE          | 45                 | 14                                  | 16                 | -2               |  |

## GOALS AND ACTUAL MEMBERS CUMULATIVE

| DROPPED CLUBS: 0 |     | 36 CLUBS OF 63 ADDED 1 OR MORE | GENDER DISTRIBUTION |              |    |
|------------------|-----|--------------------------------|---------------------|--------------|----|
|                  |     | NEW MEMBERS                    | MALE                | 925 (73.94%) |    |
|                  |     |                                | FEMALE              | 326 (26.06%) |    |
| DROPPED MEMBERS  |     |                                |                     |              |    |
| DECEASED         | 20  | CLICK HERE FOR HEALTH          |                     |              |    |
| CLUB CANCELLED   | 0   | ASSESSMENT DATA                | FAMILY UNIT MEMBERS |              | 84 |
| OTHER            | 133 |                                | HEAD OF HOUSEHOLD   |              |    |
| TOTAL            | 153 |                                | NON-HEAD OF HOUSEHO | LD           | 43 |