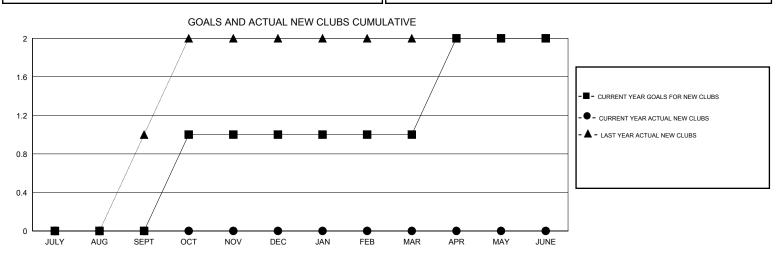

## CNAT. John Muller

| GMT: John M   | uller            | LOCATION AUSTRALIA |                  |                  |                       |                    |                                     |                    |                  |  |
|---------------|------------------|--------------------|------------------|------------------|-----------------------|--------------------|-------------------------------------|--------------------|------------------|--|
|               |                  | Clubs              |                  |                  | Members               |                    |                                     |                    |                  |  |
|               | RESU             | LTS FOR 2015-2016  | i                |                  | RESULTS FOR 2015-2016 |                    |                                     |                    |                  |  |
| QUARTER       | NEW CLUB<br>GOAL | NEW CLUBS          | DROPPED<br>CLUBS | NET<br>GAIN/LOSS | QUARTER               | NEW MEMBER<br>GOAL | CHARTER AND<br>NEW MEMBERS<br>ADDED | DROPPED<br>MEMBERS | NET<br>GAIN/LOSS |  |
| JULY/AUG/SEPT | 0                | 0                  | 0                | 0                | JULY/AUG/SEPT         | 10                 | 38                                  | 45                 | -7               |  |
| OCT/NOV/DEC   | 1                | 0                  | 0                | 0                | OCT/NOV/DEC           | 35                 | 20                                  | 55                 | -35              |  |
| JAN/FEB/MAR   | 0                | 0                  | 0                | 0                | JAN/FEB/MAR           | 20                 | 31                                  | 37                 | -6               |  |
| APR/MAY/JUNE  | 1                | 0                  | 0                | 0                | APR/MAY/JUNE          | 45                 | 14                                  | 16                 | -2               |  |